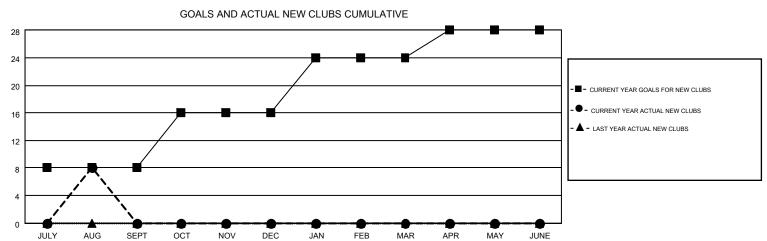

## MONTHLY MEMBERSHIP PROGRESS REPORT

Results as of: 8/31/2016

**LOCATION: INDIA** 

Multiple District 320

**ER GURUNATHAN** GMT CA 6

|               |                  | Clubs             |                  |                  | Members  RESULTS FOR 2016-2017 |                    |                                        |                    |                  |
|---------------|------------------|-------------------|------------------|------------------|--------------------------------|--------------------|----------------------------------------|--------------------|------------------|
|               | RESU             | LTS FOR 2016-2017 |                  |                  |                                |                    |                                        |                    |                  |
| QUARTER       | NEW CLUB<br>GOAL | NEW CLUBS         | DROPPED<br>CLUBS | NET<br>GAIN/LOSS | QUARTER                        | NEW MEMBER<br>GOAL | CHARTER AND<br>NEW<br>MEMBERS<br>ADDED | DROPPED<br>MEMBERS | NET<br>GAIN/LOSS |
| JULY/AUG/SEPT | 8                | 8                 | 7                | 1                | JULY/AUG/SEPT                  | 295                | 1,070                                  | 830                | 240              |
| OCT/NOV/DEC   | 8                | 0                 | 0                | 0                | OCT/NOV/DEC                    | 306                | 0                                      | 0                  | 0                |
| JAN/FEB/MAR   | 8                | 0                 | 0                | 0                | JAN/FEB/MAR                    | 355                | 0                                      | 0                  | 0                |
| APR/MAY/JUNE  | 4                | 0                 | 0                | 0                | APR/MAY/JUNE                   | -330               | 0                                      | 0                  | 0                |