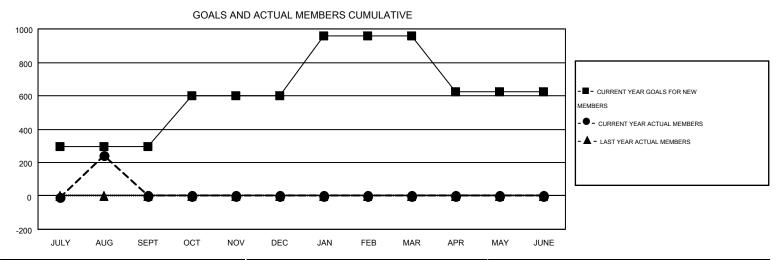

## MONTHLY MEMBERSHIP PROGRESS REPORT

Results as of: 8/31/2016

**LOCATION: INDIA** 

Multiple District 320

**ER GURUNATHAN** GMT CA 6

|               |                  | Clubs             |                  |                  | Members  RESULTS FOR 2016-2017 |                    |                                        |                    |                  |
|---------------|------------------|-------------------|------------------|------------------|--------------------------------|--------------------|----------------------------------------|--------------------|------------------|
|               | RESU             | LTS FOR 2016-2017 |                  |                  |                                |                    |                                        |                    |                  |
| QUARTER       | NEW CLUB<br>GOAL | NEW CLUBS         | DROPPED<br>CLUBS | NET<br>GAIN/LOSS | QUARTER                        | NEW MEMBER<br>GOAL | CHARTER AND<br>NEW<br>MEMBERS<br>ADDED | DROPPED<br>MEMBERS | NET<br>GAIN/LOSS |
| JULY/AUG/SEPT | 8                | 8                 | 7                | 1                | JULY/AUG/SEPT                  | 295                | 1,070                                  | 830                | 240              |
| OCT/NOV/DEC   | 8                | 0                 | 0                | 0                | OCT/NOV/DEC                    | 306                | 0                                      | 0                  | 0                |
| JAN/FEB/MAR   | 8                | 0                 | 0                | 0                | JAN/FEB/MAR                    | 355                | 0                                      | 0                  | 0                |
| APR/MAY/JUNE  | 4                | 0                 | 0                | 0                | APR/MAY/JUNE                   | -330               | 0                                      | 0                  | 0                |